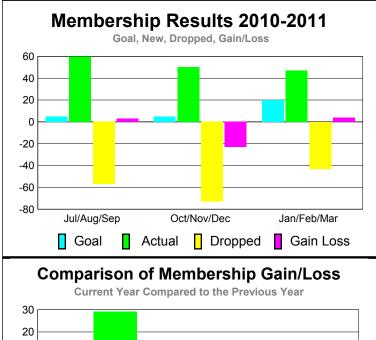

## YTD Status Quo Clubs 2010-2011

| <u>MEMBERSHIP</u> |             |                |                   |             |             |  |  |  |  |
|-------------------|-------------|----------------|-------------------|-------------|-------------|--|--|--|--|
|                   | <u>N</u>    | <u> Member</u> | <u>Membership</u> |             |             |  |  |  |  |
|                   |             | 201            | 2009-2010         |             |             |  |  |  |  |
|                   |             |                |                   |             |             |  |  |  |  |
|                   | Net         | <b>Actual</b>  | Actual            | Gain/       | Gain/       |  |  |  |  |
| 77.17             | Memb        | New            | Dropped           | Loss of     | Loss of     |  |  |  |  |
| Month             | <u>Goal</u> | <u>Memb</u>    | <u>Memb</u>       | <u>Memb</u> | <u>Memb</u> |  |  |  |  |
| Jul/Aug/Sep       | 5           | 60             | -57               | 3           | 29          |  |  |  |  |
| Oct/Nov/Dec       | 5           | 50             | -73               | -23         | 7           |  |  |  |  |
| Jan/Feb/Mar       | 20          | 47             | -43               | 4           | -15         |  |  |  |  |
| Totals            | 30          | 157            | -173              | -16         | 21          |  |  |  |  |