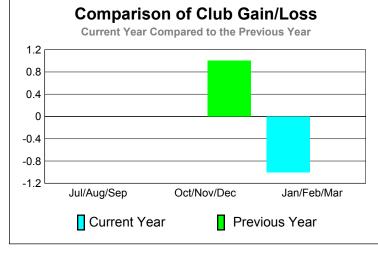

<u>-1</u>

| Club Results 2010-2011 Goal, New, Dropped, Gain/Loss |          |        |    |            |       |        |  |  |  |  |
|------------------------------------------------------|----------|--------|----|------------|-------|--------|--|--|--|--|
| 1.2                                                  |          |        |    |            |       |        |  |  |  |  |
| 0.8                                                  |          |        |    |            |       |        |  |  |  |  |
| 0.4                                                  |          |        |    |            |       |        |  |  |  |  |
| 0                                                    |          |        |    |            |       |        |  |  |  |  |
| -0.4                                                 |          |        |    |            |       |        |  |  |  |  |
| -0.8                                                 |          |        |    |            |       |        |  |  |  |  |
| -1.2                                                 | Jul/Aug/ | Sep    | Oc | ct/Nov/Dec | Jan/F | eb/Mar |  |  |  |  |
|                                                      | Goal     | Actual |    | Dropped    | Gain  | Loss   |  |  |  |  |