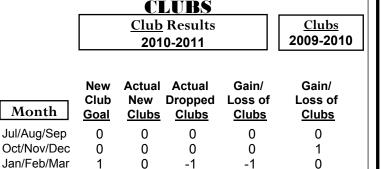

<u>-1</u>

| Club Results 2010-2011 Goal, New, Dropped, Gain/Loss |          |        |    |            |       |        |  |  |  |  |
|------------------------------------------------------|----------|--------|----|------------|-------|--------|--|--|--|--|
| 1.2                                                  |          |        |    |            |       |        |  |  |  |  |
| 0.8                                                  |          |        |    |            |       |        |  |  |  |  |
| 0.4                                                  |          |        |    |            |       |        |  |  |  |  |
| 0                                                    |          |        |    |            |       |        |  |  |  |  |
| -0.4                                                 |          |        |    |            |       |        |  |  |  |  |
| -0.8                                                 |          |        |    |            |       |        |  |  |  |  |
| -1.2                                                 | Jul/Aug/ | Sep    | Oc | ct/Nov/Dec | Jan/F | eb/Mar |  |  |  |  |
|                                                      | Goal     | Actual |    | Dropped    | Gain  | Loss   |  |  |  |  |